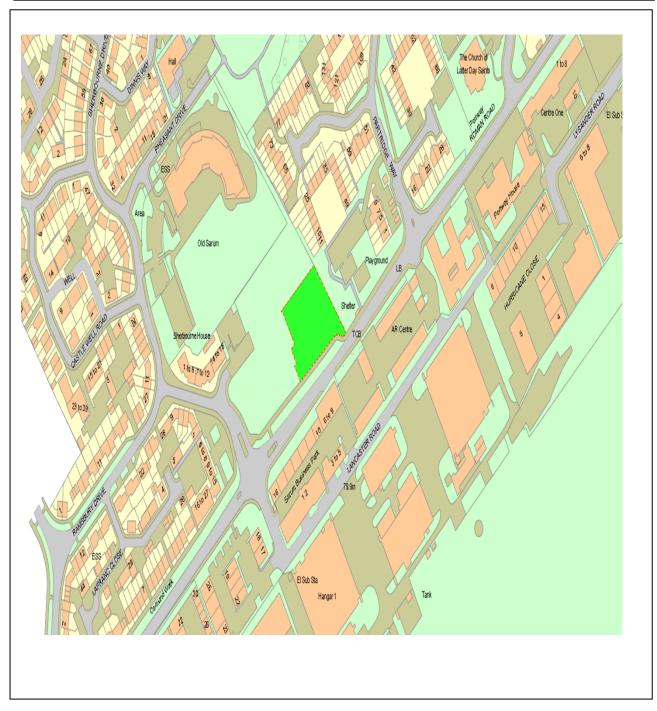

## Report No. 4

| Application Number | 15/11244/FUL                                                                                                                                                               |
|--------------------|----------------------------------------------------------------------------------------------------------------------------------------------------------------------------|
| Site Address       | Local Centre, Old Sarum, Salisbury, SP4 6BY                                                                                                                                |
| Proposal           | Erection of three storey building comprising of 21 affordable housing apartments with parking, bin & cycle stores, associated infrastructure (alterations to S/2012/1829). |
| Case Officer       | Richard Hughes                                                                                                                                                             |